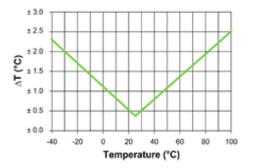

## SHT11 - Digital Humidity Sensor (RH&T)

All-round relative humidity sensor for any application.

SHT11 digital humidity and temperature sensor is the all-round version of the reflow solderable humidity sensor series that combines decent accuracy at a competitive price. The capacitive humidity sensor is available up to high volumes and as every other sensor type of the SHTxx family, it is fully calibrated and provides a digital output.

## Features

- Energy consumption:
- RH operating range:
- T operating range:
- RH response time:
- Output:

80uW (at 12bit, 3V, 1 measurement / s) 0 - 100% RH -40 - +125°C (-40 - +257°F) 8 sec (tau63%) digital (2-wire interface)

- Maximal accuracy limits for relative humdity and temperature:





## **Delivery Conditions**

- Packaging:
- Packaging sizes:

Tape & Reel, sealed in ESD bag 100, 400 and 2000 pieces