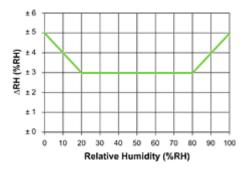

## SHT11 - Digital Humidity Sensor (RH&T)

All-round relative humidity sensor for any application.

SHT11 digital humidity and temperature sensor is the all-round version of the reflow solderable humidity sensor series that combines decent accuracy at a competitive price. The capacitive humidity sensor is available up to high volumes and as every other sensor type of the SHTxx family, it is fully calibrated and provides a digital output.

## Features

- Energy consumption:
- RH operating range:
- T operating range:
- RH response time:
- Output:

80uW (at 12bit, 3V, 1 measurement / s) 0 - 100% RH -40 - +125°C (-40 - +257°F) 8 sec (tau63%) digital (2-wire interface)

- Maximal accuracy limits for relative humdity and temperature:





## **Delivery Conditions**

- Packaging:
- Packaging sizes:

Tape & Reel, sealed in ESD bag 100, 400 and 2000 pieces